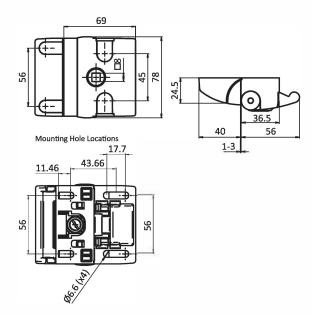

## SLAM/SLIDE LATCHES COMPACT

| DESCRIPTION | For easy and secure latching and locking of doors and flaps,<br>no mechanical preparation needed for the assembly;<br>safe against disassembling in the locked position |  |  |
|-------------|-------------------------------------------------------------------------------------------------------------------------------------------------------------------------|--|--|
| MATERIAL    | Die-cast aluminum                                                                                                                                                       |  |  |
| SURFACE     | Black powder coated / aluminum color powder coated                                                                                                                      |  |  |
| FASTENING   | From the front, using M6 socket head or pan head screws                                                                                                                 |  |  |