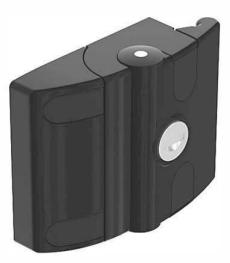

## SLAM/SLIDE LATCHES COMPACT

| DESCRIPTION | For easy and secure latching and locking of doors and flaps,<br>no mechanical preparation needed for the assembly;<br>safe against disassembling in the locked position |  |  |
|-------------|-------------------------------------------------------------------------------------------------------------------------------------------------------------------------|--|--|
| MATERIAL    | Die-cast aluminum                                                                                                                                                       |  |  |
| SURFACE     | Black powder coated / aluminum color powder coated                                                                                                                      |  |  |
| FASTENING   | From the front, using M6 socket head or pan head screws                                                                                                                 |  |  |

Emergency Opener can be found on page 89

| Slam Latch       | Surface                       | Lock              | Weight [g] | Part #     |
|------------------|-------------------------------|-------------------|------------|------------|
|                  | _<br>Black powder coated<br>_ | Keyed FH333       | 235.5      | SSLC408    |
|                  |                               | Keyed Differently | 235.5      | SSLC411    |
|                  |                               | Non Locking       | 204.0      | SSLC410    |
| SLAM LATCH       |                               | Square Insert     | 220.0      | SSLC431    |
| SLAM LATCH       |                               | Double Bit Insert | 220.0      | SSLC432    |
|                  | Aluminum color powder coated  | Keyed FH333       | 235.5      | SSLC408501 |
|                  |                               | Keyed Differently | 235.5      | SSLC411501 |
|                  |                               | Non Locking       | 204.0      | SSLC410501 |
|                  | Black powder coated           | Keyed FH333       | 246.0      | SSLC415    |
| SLIDE DOOR LATCH |                               | Keyed Differently | 246.0      | SSLC416    |
|                  |                               | Non-Locking       | 216.0      | SSLC417    |