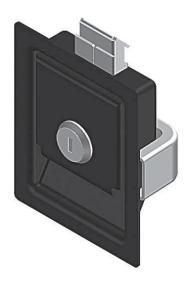

## **SLAM TO CLOSE PADDLE LATCH**

| DESCRIPTION | For easy, secure, and compressive latching and locking of doors and flaps |
|-------------|---------------------------------------------------------------------------|
| MATERIAL    | Pad, handle, hook and hasp: CRS and 304 SS<br>Cam: Mild steel             |
| SURFACE     | Dish and cylinder: Black powder coated<br>Cam: Zinc plated                |

| Panel Locks | Version        | Die-cast Zinc,<br>black powder coated | 304 SS |
|-------------|----------------|---------------------------------------|--------|
|             | With insert    | STCPL149                              |        |
|             | Without insert | STCPL150                              |        |