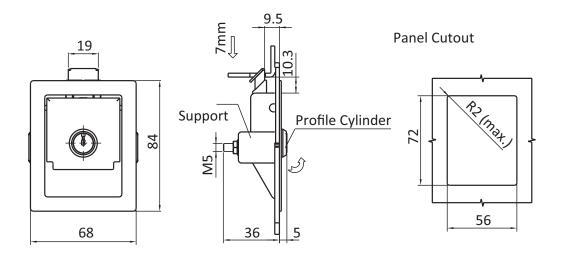

## **SLAM TO CLOSE PADDLE LATCH**

| DESCRIPTION | For easy, secure, and compressive latching and locking of doors and flaps |
|-------------|---------------------------------------------------------------------------|
| MATERIAL    | Pad, handle, hook and hasp: CRS and 304 SS<br>Cam: Mild steel             |
| SURFACE     | Dish and cylinder: Black powder coated<br>Cam: Zinc plated                |

| Panel Locks | Version        | Die-cast Zinc,<br>black powder coated | 304 SS |
|-------------|----------------|---------------------------------------|--------|
|             | With insert    | STCPL149                              |        |
|             | Without insert | STCPL150                              |        |