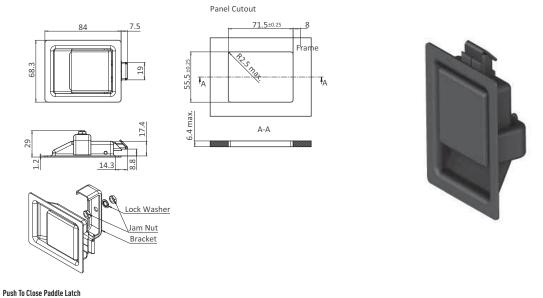

## **PUSH TO CLOSE PADDLE LATCH**

| DESCRIPTION | Push to close latch for easy and secure latching and locking of panels and doors |
|-------------|----------------------------------------------------------------------------------|
| MATERIAL    | Mild steel                                                                       |
| COLOR       | Black powder coated                                                              |

Push To Close Paddle Latch
Part #
PTCPL531