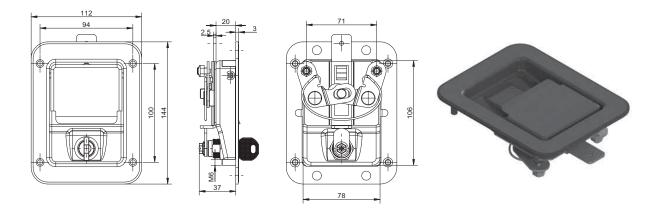

## **PUSH TO CLOSE PADDLE LATCH**

| DESCRIPTION | Push to close latch for easy and secure latching and locking of panels and doors. Three point latching |
|-------------|--------------------------------------------------------------------------------------------------------|
| MATERIAL    | Mild steel                                                                                             |
| COLOR       | Black powder coated                                                                                    |

Push To Close Paddle Latch Part #