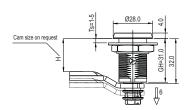

## T-HANDLE COMPRESSION LATCHES - SHORT SHAFT

| DESCRIPTION | For easy, secure, and compressive latching and locking of doors and flaps. |  |
|-------------|----------------------------------------------------------------------------|--|
| MATERIAL    | Handle and Housing: Die cast zinc<br>Shaft: Mild steel                     |  |
| SURFACE     | Handle and Housing:Black powder coated<br>Shaft: Zinc plated               |  |

| T-Handle Compression Latches - Short Shaft | FH751 Key locking | Non-locking |
|--------------------------------------------|-------------------|-------------|
|                                            | LCL142            | LCL143      |