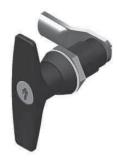

## T-HANDLE COMPRESSION LATCHES - SHORT SHAFT

| DESCRIPTION | For easy, secure, and compressive latching and locking of doors and flaps. |  |
|-------------|----------------------------------------------------------------------------|--|
| MATERIAL    | Handle and Housing: Die cast zinc<br>Shaft: Mild steel                     |  |
| SURFACE     | Handle and Housing:Black powder coated<br>Shaft: Zinc plated               |  |

| T-Handle Compression Latches - Short Shaft | FH751 Key locking | Non-locking |
|--------------------------------------------|-------------------|-------------|
|                                            | LCL142            | LCL143      |