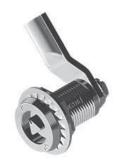

## LARGE COMPRESSION LATCHES

| DESCRIPTION | For easy, secure, and compressive latching and locking of doors and flaps. |
|-------------|----------------------------------------------------------------------------|
| MATERIAL    | 316 SS                                                                     |
| SPECIALS    | Right and Left                                                             |

| Large Compression Latches | Cylinder Style | Left  | Right |
|---------------------------|----------------|-------|-------|
|                           | Triangular 8mm | LCL60 | LCL61 |
|                           | Square 7mm     | LCL58 | LCL59 |