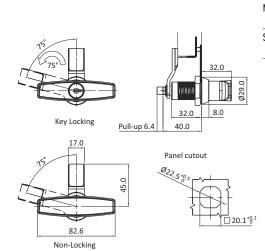

## T-HANDLE COMPRESSION LATCHES - SHORT SHAFT

| DESCRIPTION | For easy, secure, and compressive latching and locking of doors and flaps. |  |
|-------------|----------------------------------------------------------------------------|--|
| MATERIAL    | Handle and Housing: Die cast zinc<br>Shaft: Mild steel                     |  |
| SURFACE     | Handle and Housing:Black powder coated<br>Shaft: Zinc plated               |  |

| T-Handle Compression Latches - Short Shaft | FH751 Key locking | Non-locking |
|--------------------------------------------|-------------------|-------------|
|                                            | LCL142            | LCL143      |