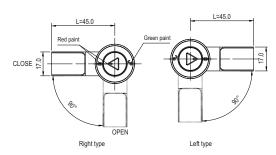

## LARGE COMPRESSION LATCHES

| DESCRIPTION | For easy, secure, and compressive latching and locking of doors and flaps. |
|-------------|----------------------------------------------------------------------------|
| MATERIAL    | 316 SS                                                                     |
| SPECIALS    | Right and Left                                                             |

| Large Compression Latches | Cylinder Style | Left  | Right |
|---------------------------|----------------|-------|-------|
|                           | Triangular 8mm | LCL60 | LCL61 |
|                           | Square 7mm     | LCL58 | LCL59 |