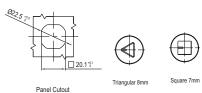

| Large Compression Latches | Cylinder Style | Left  | Right |
|---------------------------|----------------|-------|-------|
|                           | Triangular 8mm | LCL60 | LCL61 |
|                           | Square 7mm     | LCL58 | LCL59 |