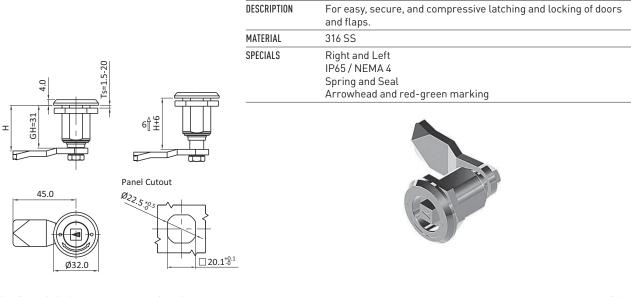

## LARGE COMPRESSION LATCHES

Ø32.0

45.0

<u>20.1</u><sup>+0.1</sup>

| DESCRIPTION | For easy, secure, and compressive latching and locking of doors and flaps. |
|-------------|----------------------------------------------------------------------------|
| MATERIAL    | 316 SS                                                                     |
| SPECIALS    | Right and Left<br>IP65 / NEMA 4<br>Spring and Seal                         |

Square 8mm 2X4 Slot Double Bit 3mm Double Bit 5mm with marking

. Ø22.5 \*0.5

| Large Compression Latches | Cylinder Style | Part #         |
|---------------------------|----------------|----------------|
|                           | Square 8mm     | LCL <b>126</b> |
|                           | Double bit 3mm | LCL <b>128</b> |
|                           | Double bit 5mm | LCL <b>129</b> |
|                           | Slot 2 x 4 mm  | LCL <b>127</b> |