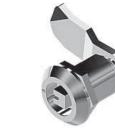

Square 8mm 2X4 Slot Double Bit 3mm Double Bit 5mm with marking

. Ø22.5 \*0.5

| Large Compression Latches | Cylinder Style | Part #         |
|---------------------------|----------------|----------------|
|                           | Square 8mm     | LCL <b>126</b> |
|                           | Double bit 3mm | LCL <b>128</b> |
|                           | Double bit 5mm | LCL <b>129</b> |
|                           | Slot 2 x 4 mm  | LCL <b>127</b> |