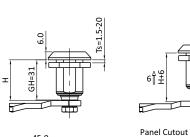

## LARGE COMPRESSION LATCHES

Ø32.0

45.0

<u>20.1</u><sup>+0.1</sup>

| DESCRIPTION | For easy, secure, and compressive latching and locking of doors and flaps. |
|-------------|----------------------------------------------------------------------------|
| MATERIAL    | 316 SS                                                                     |
| SPECIALS    | Right and Left<br>IP65 / NEMA 4<br>Spring and Seal                         |