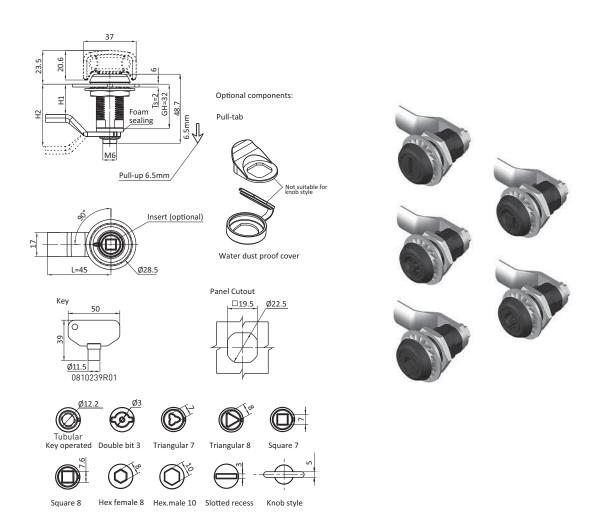

## **LARGE COMPRESSION LATCHES**

| DESCRIPTION | For easy, secure, and compressive latching and locking of doors and flaps. |  |
|-------------|----------------------------------------------------------------------------|--|
| MATERIAL    | Housing and cylinder: Die-cast zinc<br>Cam: mild steel                     |  |
| SURFACE     | Housing and cylinder: Black powder coated<br>Cam: zinc plated              |  |
| SPECIALS    | Right and left                                                             |  |

| Large Compression Latches | Cylinder Style        | Part #         |
|---------------------------|-----------------------|----------------|
|                           | Tubualar Key          | LCL488         |
|                           | Double Bit w. 4mm Pin | LCL <b>489</b> |
|                           | Triangle 7 mm         | LCL <b>490</b> |
|                           | Triangle 8 mm         | LCL <b>491</b> |
|                           | Square 7 mm           | LCL <b>492</b> |
|                           | Square 8 mm           | LCL <b>493</b> |
|                           | Slotted Recess        | LCL494         |
|                           | Female Hex 8 mm       | LCL <b>495</b> |
|                           | Male Hex 10 mm        | LCL <b>496</b> |
|                           | Knob Style            | LCL <b>497</b> |