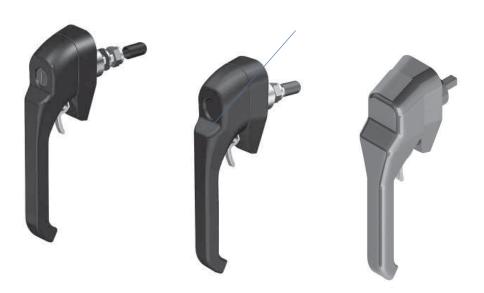

## > HANDLE QUARTER TURN LOCK WITH DEFEATER FUNCTION

| DESCRIPTION | For easy and secure latching and locking of doors and flaps.<br>Two stage unlocking, turn key and then trigger pull.<br>Wide range of inserts, cams, and accessories. |  |  |
|-------------|-----------------------------------------------------------------------------------------------------------------------------------------------------------------------|--|--|
| MATERIAL    | Die-cast zinc, stainless steel                                                                                                                                        |  |  |
| SURFACE     | Black powder coated / chrome plated                                                                                                                                   |  |  |
| SPECIALS    | Right and Left<br>Pad lock compatible                                                                                                                                 |  |  |

| L-Handle Quarter Turn Lock with Defeater Function | Die-cast Zinc,<br>black powder coated | 316 SS       | Handle: PA6 30<br>Housing: Die Cast Zinc - Black |
|---------------------------------------------------|---------------------------------------|--------------|--------------------------------------------------|
| Key locking (FH333)                               | HQTLDF12S01                           | HQTLDF12S02  |                                                  |
| Key Locking (FH333) with no defeater              | HQTLDF12S03                           |              |                                                  |
| Non-locking                                       | HQTLDF13S01                           | HQTLDF16ES02 | HQTLDF13S03                                      |
| 2 x 4 Slot                                        | HQTLDF17S01                           | HQTLDF17S01E | HQTLDF17S02                                      |