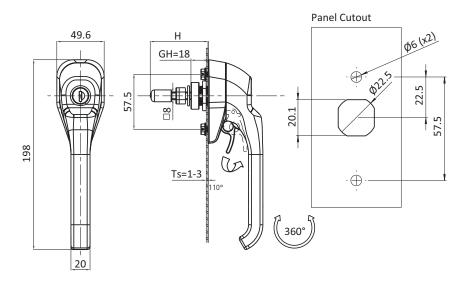

## > HANDLE QUARTER TURN LOCK WITH DEFEATER FUNCTION

| DESCRIPTION | For easy and secure latching and locking of doors and flaps.<br>Two stage unlocking, turn key and then trigger pull.<br>Wide range of inserts, cams, and accessories. |  |  |
|-------------|-----------------------------------------------------------------------------------------------------------------------------------------------------------------------|--|--|
| MATERIAL    | Die-cast zinc, stainless steel                                                                                                                                        |  |  |
| SURFACE     | Black powder coated / chrome plated                                                                                                                                   |  |  |
| SPECIALS    | Right and Left<br>Pad lock compatible                                                                                                                                 |  |  |