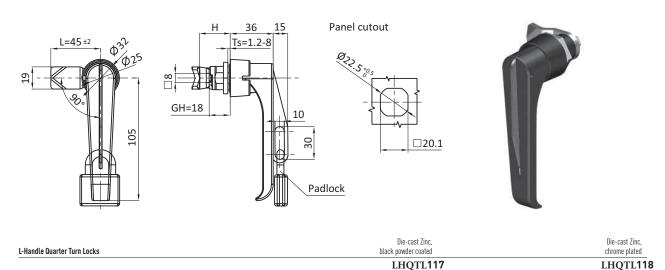

## PAD LOCK COMPATIBLE L-HANDLE QUARTER TURN LOCKS

| Pad Lock Compatible L-Handle Quarter Turn Locks | Die-cast Zinc,<br>black powder coated | Die-cast Zinc,<br>chrome plated |
|-------------------------------------------------|---------------------------------------|---------------------------------|
| 2 x 4 coin proof                                | PLCLHQTL14503                         | PLCLHQTL437                     |
| Non-locking                                     | PLCLHQTL14S04                         | PLCLHQTL438                     |