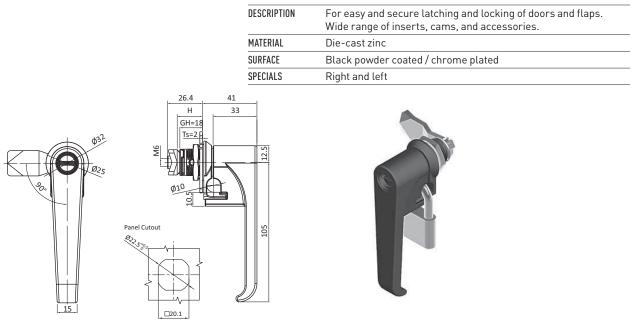

## L-HANDLE QUARTER TURN LOCKS

| DESCRIPTION | For easy and secure latching and locking of doors and flaps.<br>Wide range of inserts, cams, and accessories. |  |
|-------------|---------------------------------------------------------------------------------------------------------------|--|
| MATERIAL    | Die-cast zinc                                                                                                 |  |
| SURFACE     | Black powder coated / chrome plated                                                                           |  |
| SPECIALS    | Right and left                                                                                                |  |