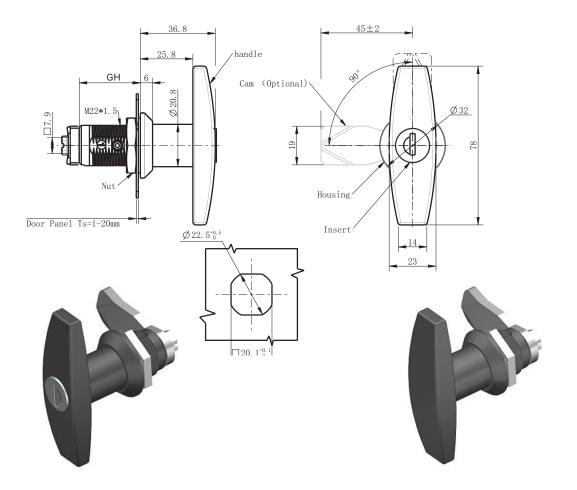

| T-Handle Quarter Turn Locks | GH   | Die-cast Zinc,<br>black powder coated | Die-cast Zinc,<br>chrome plated | РА      | 316 Stainless Steel |
|-----------------------------|------|---------------------------------------|---------------------------------|---------|---------------------|
| Key locking                 |      | HQTL <b>03</b>                        | HQTL <b>05</b>                  | HQTL002 | HQTL05E             |
| Non-locking                 | 18   | HQTL <b>04</b>                        | HQTL <b>06</b>                  | HQTL001 | HQTL107             |
| Phillips Insert             |      | HQTL <b>3S01</b>                      |                                 |         |                     |
| Key locking                 | 30 — | HQTL <b>3502</b>                      | HQTL5501                        |         |                     |
| Non-locking                 | 30   | HQTL <b>4S01</b>                      | HQTL <b>6502</b>                |         |                     |
| Key locking                 | 40 — | HQTL <b>3S05</b>                      |                                 |         |                     |
| Non-locking                 | 40   | HQTL <b>4S04</b>                      |                                 |         |                     |
| Key locking                 | 50 — | HQTL <b>3S03</b>                      | HQTL5502                        |         |                     |
| Non-locking                 | 50   | HQTL <b>4S02</b>                      | HQTL6503                        |         |                     |
| Key locking                 | 60 — | HQTL3S04                              | HQTL5503                        |         |                     |
| Non-locking                 | 80   | HQTL <b>4503</b>                      | HQTL <b>6504</b>                |         |                     |