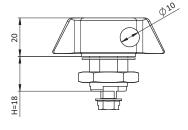

## PAD LOCK COMPATIBLE QUARTER TURN LOCKS

| DESCRIPTION | For easy and secure latching and locking of doors and flaps. Wide range of cams and accessories. |  |
|-------------|--------------------------------------------------------------------------------------------------|--|
| MATERIAL    | Die-cast zinc / stainless steel                                                                  |  |
| SURFACE     | Black powder coated / chrome plated                                                              |  |
| SPECIALS    | Right and left<br>IP65 / NEMA 4                                                                  |  |

|                     | Die-cast Zinc,<br>black powder coated | Die-cast Zinc,<br>chrome plated | Stainless steel |
|---------------------|---------------------------------------|---------------------------------|-----------------|
| Dual Padlock Hole   | PLCQTL182                             | PLCQTL376                       | PLCQTL182E      |
| Single Padlock Hole | PLCQTL182S01                          |                                 |                 |