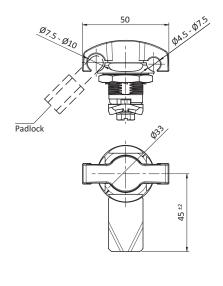

## PAD LOCK COMPATIBLE QUARTER TURN LOCKS

| DESCRIPTION | For easy and secure latching and locking of doors and flaps. Wide range of cams and accessories. |  |
|-------------|--------------------------------------------------------------------------------------------------|--|
| MATERIAL    | Die-cast zinc / stainless steel                                                                  |  |
| SURFACE     | Black powder coated / chrome plated                                                              |  |
| SPECIALS    | Right and left<br>IP65 / NEMA 4                                                                  |  |