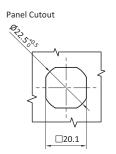

## PAD LOCK COMPATIBLE QUARTER TURN LOCKS

| DESCRIPTION | For easy and secure latching and locking of doors and flaps. Wide range of cams and accessories. |  |
|-------------|--------------------------------------------------------------------------------------------------|--|
| MATERIAL    | Die-cast zinc / stainless steel                                                                  |  |
| SURFACE     | Black powder coated / chrome plated                                                              |  |
| SPECIALS    | Right and left<br>IP65 / NEMA 4                                                                  |  |