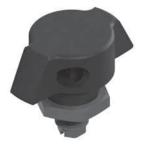

## PAD LOCK COMPATIBLE QUARTER TURN LOCKS

| DESCRIPTION | For easy and secure latching and locking of doors and flaps. Wide range of cams and accessories. |  |
|-------------|--------------------------------------------------------------------------------------------------|--|
| MATERIAL    | Die-cast zinc / stainless steel                                                                  |  |
| SURFACE     | Black powder coated / chrome plated                                                              |  |
| SPECIALS    | Right and left<br>IP65 / NEMA 4                                                                  |  |

|                     | Die-cast Zinc,<br>black powder coated | Die-cast Zinc,<br>chrome plated | Stainless steel |
|---------------------|---------------------------------------|---------------------------------|-----------------|
| Dual Padlock Hole   | PLCQTL182                             | PLCQTL376                       | PLCQTL182E      |
| Single Padlock Hole | PLCQTL182S01                          |                                 |                 |