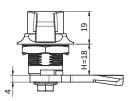

## PAD LOCK COMPATIBLE QUARTER TURN LOCKS

| DESCRIPTION | For easy and secure latching and locking of doors and flaps. Wide range of cams and accessories. |  |
|-------------|--------------------------------------------------------------------------------------------------|--|
| MATERIAL    | Die-cast zinc / stainless steel                                                                  |  |
| SURFACE     | Black powder coated / chrome plated                                                              |  |
| SPECIALS    | Right and left<br>IP65 / NEMA 4                                                                  |  |