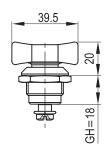

## WING KNOB QUARTER TURN LOCKS

| DESCRIPTION | For easy and secure latching and locking of doors and flaps. Wide range of inserts, cams, and accessories. |
|-------------|------------------------------------------------------------------------------------------------------------|
| MATERIAL    | Die-cast zinc<br>Cam: Mild steel                                                                           |
| SURFACE     | Black powder coated / chrome plated<br>Cam: Zinc plated                                                    |
| SPECIALS    | Right and left                                                                                             |

| Quarter Turn Locks |           | Die-cast Zinc,<br>black powder coated | Die-cast Zinc,<br>chrome plated |
|--------------------|-----------|---------------------------------------|---------------------------------|
|                    | Wing knob | WKQTL <b>56</b>                       | WKQTL38                         |