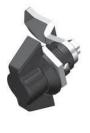

## **WING KNOB QUARTER TURN LOCKS**

| DESCRIPTION | For easy and secure latching and locking of doors and flaps.<br>Wide range of inserts, cams, and accessories. |  |  |
|-------------|---------------------------------------------------------------------------------------------------------------|--|--|
| MATERIAL    | Die-cast zinc / 316 SS                                                                                        |  |  |
| SURFACE     | Black powder coated / chrome plated                                                                           |  |  |
| SPECIALS    | Right and left<br>Keyed different on request<br>FH751 Key code on request                                     |  |  |

| Wing Knob Quarter Turn Locks | Die-cast Zinc,<br>black powder coated | Die-cast Zinc,<br>chrome plated | 316 SS   |
|------------------------------|---------------------------------------|---------------------------------|----------|
| FH333 Key locking            | WKQTL <b>68</b>                       | WKQTL66                         | WKQTL66E |
| Non-locking                  | WKQTL69                               | WKQTL <b>67</b>                 | WKQTL67E |