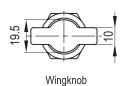

## WING KNOB QUARTER TURN LOCKS

| DESCRIPTION | For easy and secure latching and locking of doors and flaps. Wide range of inserts, cams, and accessories. |
|-------------|------------------------------------------------------------------------------------------------------------|
| MATERIAL    | Die-cast zinc<br>Cam: Mild steel                                                                           |
| SURFACE     | Black powder coated / chrome plated<br>Cam: Zinc plated                                                    |
| SPECIALS    | Right and left                                                                                             |

| Quarter Turn Locks |           | Die-cast Zinc,<br>black powder coated | Die-cast Zinc,<br>chrome plated |
|--------------------|-----------|---------------------------------------|---------------------------------|
|                    | Wing knob | WKQTL <b>56</b>                       | WKQTL38                         |