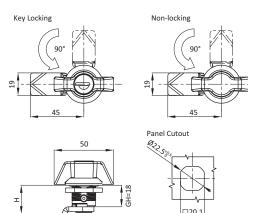

## **WING KNOB QUARTER TURN LOCKS**

| DESCRIPTION | For easy and secure latching and locking of doors and flaps.<br>Wide range of inserts, cams, and accessories. |  |  |
|-------------|---------------------------------------------------------------------------------------------------------------|--|--|
| MATERIAL    | Die-cast zinc / 316 SS                                                                                        |  |  |
| SURFACE     | Black powder coated / chrome plated                                                                           |  |  |
| SPECIALS    | Right and left<br>Keyed different on request<br>FH751 Key code on request                                     |  |  |

| Wing Knob Quarter Turn Locks | Die-cast Zinc,<br>black powder coated | Die-cast Zinc,<br>chrome plated | 316 SS   |
|------------------------------|---------------------------------------|---------------------------------|----------|
| FH333 Key locking            | WKQTL <b>68</b>                       | WKQTL66                         | WKQTL66E |
| Non-locking                  | WKQTL69                               | WKQTL <b>67</b>                 | WKQTL67E |