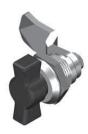

## **WING KNOB QUARTER TURN LOCKS**

| DESCRIPTION | For easy and secure latching and locking of doors and flaps.<br>Wide range of inserts, cams, and accessories. |  |  |
|-------------|---------------------------------------------------------------------------------------------------------------|--|--|
| MATERIAL    | Die-cast zinc / 316 SS                                                                                        |  |  |
| SURFACE     | Black powder coated / chrome plated                                                                           |  |  |
| SPECIALS    | Right and left<br>Keyed different on request<br>FH751 Key code on request                                     |  |  |

| Wing Knob Quarter Turn Locks | Die-cast Zinc,<br>black powder coated | Die-cast Zinc,<br>chrome plated | 316 SS   |
|------------------------------|---------------------------------------|---------------------------------|----------|
| FH333 Key locking            | WKQTL <b>68</b>                       | WKQTL66                         | WKQTL66E |
| Non-locking                  | WKQTL69                               | WKQTL <b>67</b>                 | WKQTL67E |