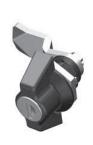

## WING KNOB QUARTER TURN LOCKS

| DESCRIPTION | For easy and secure latching and locking of doors and flaps. Wide range of inserts, cams, and accessories. |
|-------------|------------------------------------------------------------------------------------------------------------|
| MATERIAL    | Die-cast zinc<br>Cam: Mild steel                                                                           |
| SURFACE     | Black powder coated / chrome plated<br>Cam: Zinc plated                                                    |
| SPECIALS    | Right and left                                                                                             |

| Quarter Turn Locks |           | Die-cast Zinc,<br>black powder coated | Die-cast Zinc,<br>chrome plated |
|--------------------|-----------|---------------------------------------|---------------------------------|
|                    | Wing knob | WKQTL <b>56</b>                       | WKQTL38                         |

Compatible cams see pages 47, 213-228 Chapter 5 and 9 for accessories