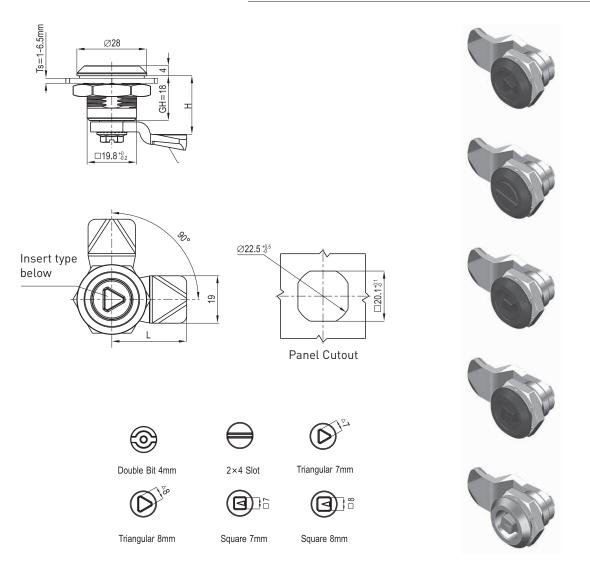

## QUARTER TURN LOCKS VIBRATION RESISTANT

| DESCRIPTION | For easy and secure latching and locking of doors and flaps.<br>Wide range of inserts, cams, and accessories. |  |
|-------------|---------------------------------------------------------------------------------------------------------------|--|
| MATERIAL    | Die-cast zinc                                                                                                 |  |
| SURFACE     | Black powder coated / chrome plated                                                                           |  |
| SPECIALS    | Right and left<br>IP65 / NEMA 4                                                                               |  |

| Insert Type    | Die-cast Zinc,<br>black powder coated | Die-cast Zinc,<br>chrome plated |
|----------------|---------------------------------------|---------------------------------|
| Double Bit 4mm | QTLVR <b>07</b>                       | QTLVR13                         |
| Slot 2mm x 4mm | QTLVR08                               | QTLVR14                         |
| Triangular 7mm | QTLVR <b>09</b>                       | QTLVR15                         |
| Triangular 8mm | QTLVR10                               | QTLVR16                         |
| Square 7mm     | QTLVR11                               | QTLVR17                         |
| Square 8mm     | QTLVR12                               | QTLVR18                         |