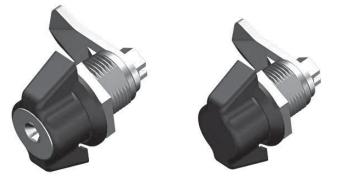

## SMALL WING KNOB QUARTER TURN LOCKS

| DESCRIPTION | For easy and secure latching and locking of doors and flaps.<br>Wide range of inserts, cams, and accessories. |  |
|-------------|---------------------------------------------------------------------------------------------------------------|--|
| MATERIAL    | Die-cast zinc                                                                                                 |  |
| SURFACE     | Black powder coated / chrome plated                                                                           |  |
| SPECIALS    | Right and left<br>IP65 / NEMA 4                                                                               |  |

| Small Wing Knob Quarter Turn Lock | H Dimension [mm] | Die-cast Zinc,<br>black powder coated | Die-cast Zinc,<br>chrome plated |
|-----------------------------------|------------------|---------------------------------------|---------------------------------|
|                                   | 7.5              | SWKQTL <b>77503</b>                   | SWKQTL75501                     |
| Non-locking                       | 13.5             | SWKQTL <b>77501</b>                   | SWKQTL75                        |
|                                   | 19.5             | SWKQTL <b>77504</b>                   | SWKQTL75502                     |
|                                   | 7.5              | SWKQTL <b>76S05</b>                   | SWKQTL <b>7450</b> 1            |
| Key locking                       | 13.5             | SWKQTL <b>76</b>                      | SWKQTL74                        |
|                                   | 19.5             | SWKQTL <b>76506</b>                   | SWKQTL <b>74502</b>             |