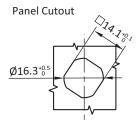

## SMALL WING KNOB QUARTER TURN LOCKS

| DESCRIPTION | For easy and secure latching and locking of doors and flaps.<br>Wide range of inserts, cams, and accessories. |  |
|-------------|---------------------------------------------------------------------------------------------------------------|--|
| MATERIAL    | Die-cast zinc                                                                                                 |  |
| SURFACE     | Black powder coated / chrome plated                                                                           |  |
| SPECIALS    | Right and left<br>IP65 / NEMA 4                                                                               |  |











| Small Wing Knob Quarter Turn Lock | H Dimension [mm] | Die-cast Zinc,<br>black powder coated | Die-cast Zinc,<br>chrome plated |
|-----------------------------------|------------------|---------------------------------------|---------------------------------|
|                                   | 7.5              | SWKQTL <b>77503</b>                   | SWKQTL75501                     |
| Non-locking                       | 13.5             | SWKQTL <b>77501</b>                   | SWKQTL75                        |
|                                   | 19.5             | SWKQTL <b>77504</b>                   | SWKQTL75502                     |
|                                   | 7.5              | SWKQTL <b>76S05</b>                   | SWKQTL <b>7450</b> 1            |
| Key lock