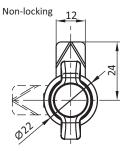

| Small Wing Knob Quarter Turn Lock | H Dimension [mm] | Die-cast Zinc,<br>black powder coated | Die-cast Zinc,<br>chrome plated |
|-----------------------------------|------------------|---------------------------------------|---------------------------------|
|                                   | 7.5              | SWKQTL <b>77503</b>                   | SWKQTL75501                     |
| Non-locking                       | 13.5             | SWKQTL <b>77501</b>                   | SWKQTL75                        |
|                                   | 19.5             | SWKQTL <b>77504</b>                   | SWKQTL75502                     |
|                                   | 7.5              | SWKQTL <b>76S05</b>                   | SWKQTL <b>7450</b> 1            |
| Key locking                       | 13.5             | SWKQTL <b>76</b>                      | SWKQTL74                        |
|                                   | 19.5             | SWKQTL <b>76506</b>                   | SWKQTL <b>74502</b>             |