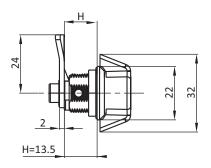

| Small Wing Knob Quarter Turn Lock | H Dimension [mm] | Die-cast Zinc,<br>black powder coated | Die-cast Zinc,<br>chrome plated |
|-----------------------------------|------------------|---------------------------------------|---------------------------------|
|                                   | 7.5              | SWKQTL <b>77503</b>                   | SWKQTL75501                     |
| Non-locking                       | 13.5             | SWKQTL <b>77501</b>                   | SWKQTL75                        |
|                                   | 19.5             | SWKQTL <b>77504</b>                   | SWKQTL75502                     |
|                                   | 7.5              | SWKQTL <b>76S05</b>                   | SWKQTL <b>7450</b> 1            |
| Key locking                       | 13.5             | SWKQTL <b>76</b>                      | SWKQTL74                        |
|                                   | 19.5             | SWKQTL <b>76506</b>                   | SWKQTL <b>74502</b>             |