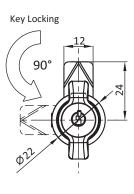

## SMALL WING KNOB QUARTER TURN LOCKS

| DESCRIPTION | For easy and secure latching and locking of doors and flaps.<br>Wide range of inserts, cams, and accessories. |  |
|-------------|---------------------------------------------------------------------------------------------------------------|--|
| MATERIAL    | Die-cast zinc                                                                                                 |  |
| SURFACE     | Black powder coated / chrome plated                                                                           |  |
| SPECIALS    | Right and left<br>IP65 / NEMA 4                                                                               |  |

| Small Wing Knob Quarter Turn Lock | H Dimension [mm] | Die-cast Zinc,<br>black powder coated | Die-cast Zinc,<br>chrome plated |
|-----------------------------------|------------------|---------------------------------------|---------------------------------|
|                                   | 7.5              | SWKQTL <b>77503</b>                   | SWKQTL75501                     |
| Non-locking                       | 13.5             | SWKQTL <b>77501</b>                   | SWKQTL75                        |
|                                   | 19.5             | SWKQTL <b>77504</b>                   | SWKQTL75502                     |
|                                   | 7.5              | SWKQTL <b>76S05</b>                   | SWKQTL <b>7450</b> 1            |
| Key locking                       | 13.5             | SWKQTL <b>76</b>                      | SWKQTL74                        |
|                                   | 19.5             | SWKQTL <b>76506</b>                   | SWKQTL <b>74502</b>             |