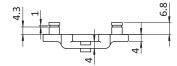

## FOUR / THREE POINT CAM ADAPTERS

| DESCRIPTION | For quicker assembly of quarter turns replaces the need for quarter turn mounting nuts |
|-------------|----------------------------------------------------------------------------------------|
| MATERIAL    | Die cast zinc                                                                          |
| SURFACE     | Zinc plated                                                                            |

## Use adapters with Cam styles A and B

| Four / Three Point Cam                                 | Part #           |
|--------------------------------------------------------|------------------|
| Four point cam adapter                                 | CA-4-526         |
| Three point cam adapter                                | CA-3- <b>527</b> |
| Three point cam adapter with reverse side cam mounting | CA 3DSCM 527C0   |