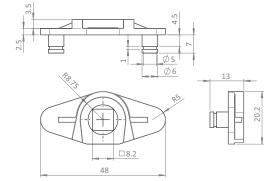

## FOUR / THREE POINT CAM ADAPTERS

| DESCRIPTION | For quicker assembly of quarter turns replaces the need for quarter turn mounting nuts |
|-------------|----------------------------------------------------------------------------------------|
| MATERIAL    | Die cast zinc                                                                          |
| SURFACE     | Zinc plated                                                                            |

## Use adapters with Cam styles A and B

| Four / Three Point Cam                                 | Part #           |
|--------------------------------------------------------|------------------|
| Four point cam adapter                                 | CA-4-526         |
| Three point cam adapter                                | CA-3- <b>527</b> |
| Three point cam adapter with reverse side cam mounting | CA 3DSCM 527C0   |