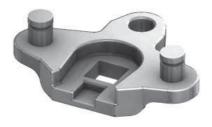

## FOUR / THREE POINT CAM ADAPTERS

| DESCRIPTION | For quicker assembly of quarter turns replaces the need for quarter turn mounting nuts |
|-------------|----------------------------------------------------------------------------------------|
| MATERIAL    | Die cast zinc                                                                          |
| SURFACE     | Zinc plated                                                                            |

## Use adapters with Cam styles A and B

| Four / Three Point Cam                                 | Part #           |
|--------------------------------------------------------|------------------|
| Four point cam adapter                                 | CA-4-526         |
| Three point cam adapter                                | CA-3- <b>527</b> |
| Three point cam adapter with reverse side cam mounting | CA 3DSCM 527C0   |