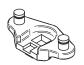

## FOUR / THREE POINT CAM ADAPTERS

| DESCRIPTION | For quicker assembly of quarter turns replaces the need for quarter turn mounting nuts |
|-------------|----------------------------------------------------------------------------------------|
| MATERIAL    | Die cast zinc                                                                          |
| SURFACE     | Zinc plated                                                                            |

## Use adapters with Cam styles A and B

| Four / Three Point Cam                                 | Part #           |
|--------------------------------------------------------|------------------|
| Four point cam adapter                                 | CA-4-526         |
| Three point cam adapter                                | CA-3- <b>527</b> |
| Three point cam adapter with reverse side cam mounting | CA 3DSCM 527C0   |