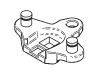

## FOUR / THREE POINT CAM ADAPTERS

| DESCRIPTION | For quicker assembly of quarter turns replaces the need for quarter turn mounting nuts |
|-------------|----------------------------------------------------------------------------------------|
| MATERIAL    | Die cast zinc                                                                          |
| SURFACE     | Zinc plated                                                                            |

## Use adapters with Cam styles A and B

| Four / Three Point Cam                                 | Part #           |
|--------------------------------------------------------|------------------|
| Four point cam adapter                                 | CA-4-526         |
| Three point cam adapter                                | CA-3- <b>527</b> |
| Three point cam adapter with reverse side cam mounting | CA 3DSCM 527C0   |