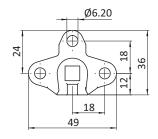

## FOUR / THREE POINT CAM ADAPTERS

| DESCRIPTION | For quicker assembly of quarter turns replaces the need for quarter turn mounting nuts |
|-------------|----------------------------------------------------------------------------------------|
| MATERIAL    | Die cast zinc                                                                          |
| SURFACE     | Zinc plated                                                                            |

## Use adapters with Cam styles A and B

| Four / Three Point Cam                                 | Part #           |
|--------------------------------------------------------|------------------|
| Four point cam adapter                                 | CA-4-526         |
| Three point cam adapter                                | CA-3- <b>527</b> |
| Three point cam adapter with reverse side cam mounting | CA 3DSCM 527C0   |