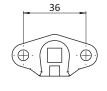

## FOUR / THREE POINT CAM ADAPTERS

| DESCRIPTION | For quicker assembly of quarter turns replaces the need for quarter turn mounting nuts |
|-------------|----------------------------------------------------------------------------------------|
| MATERIAL    | Die cast zinc                                                                          |
| SURFACE     | Zinc plated                                                                            |

## Use adapters with Cam styles A and B

| Four / Three Point Cam                                 | Part #           |
|--------------------------------------------------------|------------------|
| Four point cam adapter                                 | CA-4-526         |
| Three point cam adapter                                | CA-3- <b>527</b> |
| Three point cam adapter with reverse side cam mounting | CA 3DSCM 527C0   |