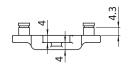

## FOUR / THREE POINT CAM ADAPTERS

| DESCRIPTION | For quicker assembly of quarter turns replaces the need for quarter turn mounting nuts |
|-------------|----------------------------------------------------------------------------------------|
| MATERIAL    | Die cast zinc                                                                          |
| SURFACE     | Zinc plated                                                                            |

## Use adapters with Cam styles A and B

| Four / Three Point Cam                                 | Part #           |
|--------------------------------------------------------|------------------|
| Four point cam adapter                                 | CA-4-526         |
| Three point cam adapter                                | CA-3- <b>527</b> |
| Three point cam adapter with reverse side cam mounting | CA 3DSCM 527C0   |