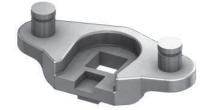

## FOUR / THREE POINT CAM ADAPTERS

| DESCRIPTION | For quicker assembly of quarter turns replaces the need for quarter turn mounting nuts |
|-------------|----------------------------------------------------------------------------------------|
| MATERIAL    | Die cast zinc                                                                          |
| SURFACE     | Zinc plated                                                                            |

## Use adapters with Cam styles A and B

| Four / Three Point Cam                                 | Part #           |
|--------------------------------------------------------|------------------|
| Four point cam adapter                                 | CA-4-526         |
| Three point cam adapter                                | CA-3- <b>527</b> |
| Three point cam adapter with reverse side cam mounting | CA 3DSCM 527C0   |