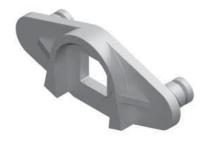

## FOUR / THREE POINT CAM ADAPTERS

| DESCRIPTION | For quicker assembly of quarter turns replaces the need for quarter turn mounting nuts |
|-------------|----------------------------------------------------------------------------------------|
| MATERIAL    | Die cast zinc                                                                          |
| SURFACE     | Zinc plated                                                                            |

## Use adapters with Cam styles A and B

| Four / Three Point Cam                                 | Part #           |
|--------------------------------------------------------|------------------|
| Four point cam adapter                                 | CA-4-526         |
| Three point cam adapter                                | CA-3- <b>527</b> |
| Three point cam adapter with reverse side cam mounting | CA 3DSCM 527C0   |