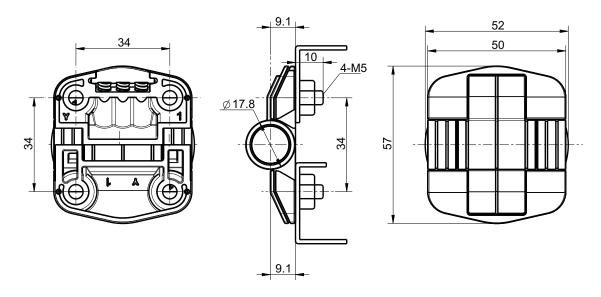

## FRICTION/DETENT HINGES

| DESCRIPTION | To hinge panels                                              |  |
|-------------|--------------------------------------------------------------|--|
| MATERIAL    | Nylon Hinge Leaves and Covers                                |  |
| SURFACE     | Black                                                        |  |
| SPECIALS    | Life: Within 20 percent of stated torque after 25,000 cycles |  |

| Detented Open Angle | Torque to open Nm(INLB) | Black Powder Coat |
|---------------------|-------------------------|-------------------|
| 80 Degrees          | 0.7 (6.2)               | FDHB <b>189</b>   |
|                     | 1.1 (9.7)               | FDHB190           |
|                     | 1.7 (15.1)              | FDHB1 <b>9</b> 1  |
| 115 Degrees         | 0.7 (6.2)               | FDHB <b>192</b>   |
|                     | 1.1 (9.7)               | FDHB <b>193</b>   |
|                     | 1.7 (15.1)              | FDHB <b>194</b>   |
| 150 Degrees         | 0.7 (6.2)               | FDHB <b>195</b>   |
|                     | 1.1 (9.7)               | FDHB <b>196</b>   |
|                     | 1.7 (15.1)              | FDHB1 <b>97</b>   |
| No Detent           |                         | FNDHB198          |