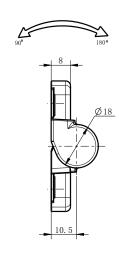

## **FRICTION HINGES**

| DESCRIPTION | To hinge panels                                              |
|-------------|--------------------------------------------------------------|
| MATERIAL    | PA 6<br>Pin Steel                                            |
| SURFACE     | Black                                                        |
| SPECIALS    | Life: Within 20 percent of stated torque after 25,000 cycles |

Cover Caps sold spearately Part # 095SA30 Quantity 2 required

| Screw-On Torque Hinge | Torque to open Nm(INLB) | Torque to close Nm(INLB) | Black Powder Coat |
|-----------------------|-------------------------|--------------------------|-------------------|
| Reverse               | 2.3 (20.4)              | 0.3 (2.7)                | FHRB3030A00       |
| Forward               | 0.3 (2.7)               | 2.3 (20.4)               | FHFB3030A00       |