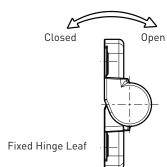

## **FRICTION HINGES**

| DESCRIPTION | To hinge panels                                              |
|-------------|--------------------------------------------------------------|
| MATERIAL    | PA 6<br>Pin Steel                                            |
| SURFACE     | Black                                                        |
| SPECIALS    | Life: Within 20 percent of stated torque after 25,000 cycles |