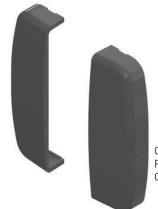

Cover Caps sold spearately Part # 095SA30 Quantity 2 required

| Screw-On Torque Hinge | Torque to open Nm(INLB) | Torque to close Nm(INLB) | Black Powder Coat |
|-----------------------|-------------------------|--------------------------|-------------------|
| Reverse               | 2.3 (20.4)              | 0.3 (2.7)                | FHRB3030A00       |
| Forward               | 0.3 (2.7)               | 2.3 (20.4)               | FHFB3030A00       |