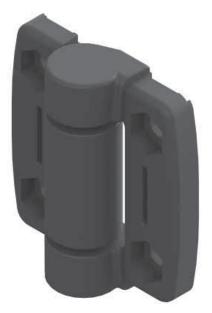

## **FRICTION HINGES**

| DESCRIPTION | To hinge panels                                              |
|-------------|--------------------------------------------------------------|
| MATERIAL    | PA 6<br>Pin Steel                                            |
| SURFACE     | Black                                                        |
| SPECIALS    | Life: Within 20 percent of stated torque after 25,000 cycles |

Cover Caps sold spearately Part # 095SA30 Quantity 2 required

| Screw-On Torque Hinge | Torque to open Nm(INLB) | Torque to close Nm(INLB) | Black Powder Coat |
|-----------------------|-------------------------|--------------------------|-------------------|
| Reverse               | 2.3 (20.4)              | 0.3 (2.7)                | FHRB3030A00       |
| Forward               | 0.3 (2.7)               | 2.3 (20.4)               | FHFB3030A00       |