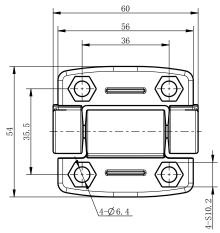

## **FRICTION HINGES**

| DESCRIPTION | To hinge panels                                              |
|-------------|--------------------------------------------------------------|
| MATERIAL    | PA 6<br>Pin Steel                                            |
| SURFACE     | Black                                                        |
| SPECIALS    | Life: Within 20 percent of stated torque after 25,000 cycles |

Cover Caps sold spearately Part # 095SA30 Quantity 2 required

| Screw-On Torque Hinge | Torque to open Nm(INLB) | Torque to close Nm(INLB) | Black Powder Coat |
|-----------------------|-------------------------|--------------------------|-------------------|
| Reverse               | 2.3 (20.4)              | 0.3 (2.7)                | FHRB3030A00       |
| Forward               | 0.3 (2.7)               | 2.3 (20.4)               | FHFB3030A00       |