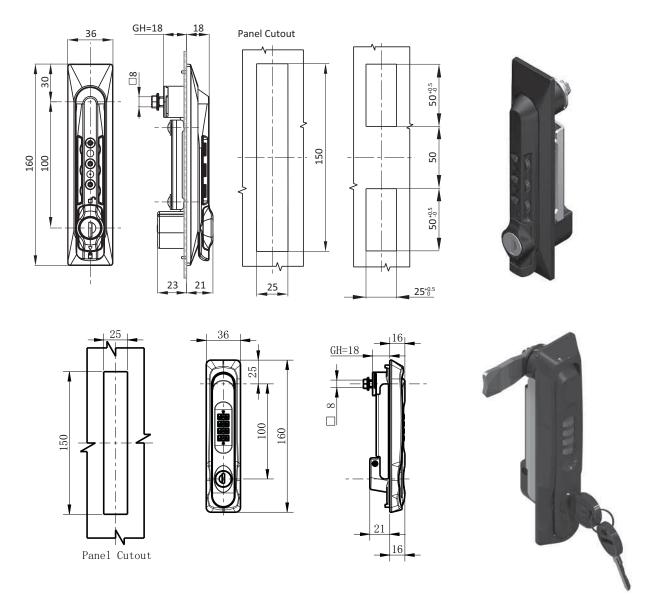

## **COMBINATION LOCK SWING HANDLE - CAM STYLE**

DESCRIPTION For easy and secure latching and locking of doors and flaps.

Wide range of cams and accessories.

MATERIAL

Body: PA, glass fiber reinforced Handle: PA, glass fiber reinforced Hardware: Mild steel

COLOR Black

SPECIALS Right and left Large Size

Unique key version on request FH751 key code on reques

| Combination Lock Swing Handle - Cam Control | Keyed                     | Number of Pins | Part #         |
|---------------------------------------------|---------------------------|----------------|----------------|
|                                             | FH333                     | Three Pin      | CLSHCS046      |
|                                             | FH333                     | Four Pin       | CLSHCS180      |
|                                             | Custom Key Code Available | Four Pin       | CLSHCS180-XXXX |