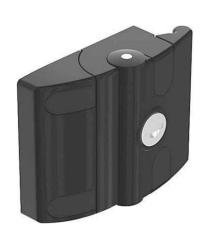

## **SLAM/SLIDE LATCHES COMPACT**

| DESCRIPTION | For easy and secure latching and locking of doors and flaps, no mechanical preparation needed for the assembly; safe against disassembling in the locked position |  |  |
|-------------|-------------------------------------------------------------------------------------------------------------------------------------------------------------------|--|--|
| MATERIAL    | Die-cast aluminum                                                                                                                                                 |  |  |
| SURFACE     | Black powder coated / aluminum color powder coated                                                                                                                |  |  |
| FASTENING   | From the front, using M6 socket head or pan head screws                                                                                                           |  |  |

| Slam Latch       | Lock                         | ( Weight [g]      | Part # |                |
|------------------|------------------------------|-------------------|--------|----------------|
| SLAM LATCH       | Black powder coated          | Keyed FH333       | 235.5  | SLC408         |
|                  |                              | Keyed Differently | 235.5  | SLC <b>411</b> |
|                  |                              | Non Locking       | 204.0  | SLC <b>410</b> |
|                  |                              | Square Insert     | 220.0  | SLC <b>431</b> |
|                  |                              | Double Bit Insert | 220.0  | SLC432         |
|                  | Aluminum color powder coated | Keyed FH333       | 235.5  | SLC408501      |
|                  |                              | Keyed Differently | 235.5  | SLC411501      |
|                  |                              | Non Locking       | 204.0  | SLC410S01      |
| SLIDE DOOR LATCH | Black powder coated          | Keyed FH333       | 246.0  | SLC <b>415</b> |
|                  |                              | Keyed Differently | 246.0  | SLC <b>416</b> |
|                  |                              | Non-Locking       | 216.0  | SLC <b>417</b> |