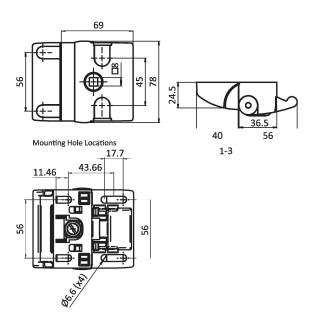

## **SLAM/SLIDE LATCHES COMPACT**

| DESCRIPTION | For easy and secure latching and locking of doors and flaps, no mechanical preparation needed for the assembly; safe against disassembling in the locked position |  |  |
|-------------|-------------------------------------------------------------------------------------------------------------------------------------------------------------------|--|--|
| MATERIAL    | Die-cast aluminum                                                                                                                                                 |  |  |
| SURFACE     | Black powder coated / aluminum color powder coated                                                                                                                |  |  |
| FASTENING   | From the front, using M6 socket head or pan head screws                                                                                                           |  |  |